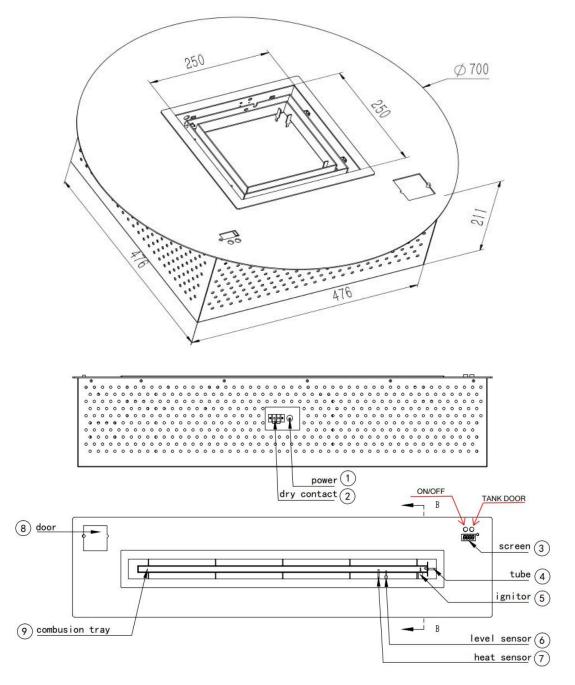

# 2. DIMENSIONS OF THE BURNER

1, Before connecting electronic power to the burner, close the tank door well.

2, Connect electronic power to the burner, then wait 3 second, and then operate the burner.

3, If you want to turn on the burner, press the On/Off button 5 seconds or press the remote controller.

#### <1>Power supply

Connect the provided 12V adapter

Make sure there is power supply socket inside the box before insert the burner.

#### <2>Installation

Insert the ethanol burner

Make sure there is power supply socket inside the box.

#### <3>Automatic and Manual Injection

Use only bio ethanol 95 - 97%

Press on the tank door button 2.

The door is unlocked, open the door, remove the cap and fill the tank with a fuel.

When the tank is full, a beep warns you and a message FULL/SHUT is displayed on the LED screen.

Put the cap back on and close the door of the tank Well.

After 5 seconds the door will be automatically locked.

Automatic Injection Function:

Use a plastic tube to connect the burner **3** and the external ethanol tank.

Keep pressing the button 2 three seconds, the light will turns blue and the ethanol will be pumped into the burner.

When the burner is full,the automatic injection will stop and the light will turn off.

Pull out the tube and Close the tank door.

2. Button to open the door of the tank.

Attention:Never fill the burner directly or fill the ethanol tank. <4>Press the remote control, the switch or the remote button to ignite or switc h off the burner.