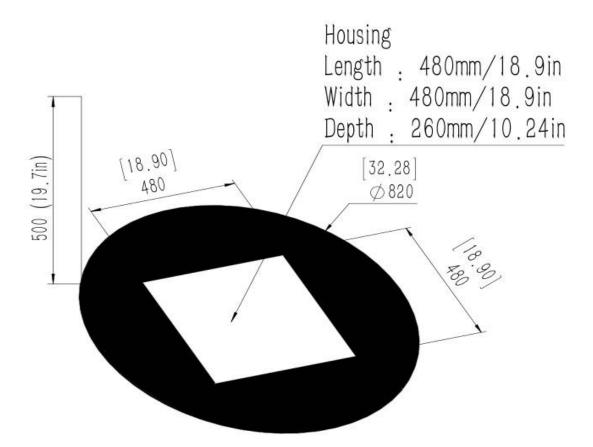

#### 3. MINIMUM DIMENSIONS OF SAFETY

Minimum dimensions of safety with non-flammable materials

Above: 50 cm 19.7 inches. Diameter: 82cm 32.28 inches