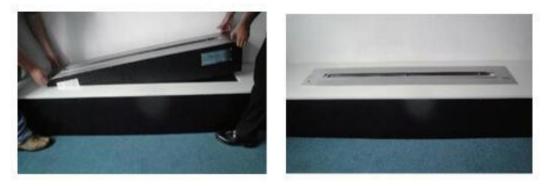

# 2. DIMENSIONS OF THE BURNER

1, Before connecting electronic power to the burner, close the tank door well.

2, Connect electronic power to the burner, then wait 3 second, and then operate the burner.

3, If you want to turn on the burner, press the On/Off button 5 seconds or press the remote controller.

#### <2>Installation

Insert the ethanol burner

Make sure there is power supply socket inside the box.