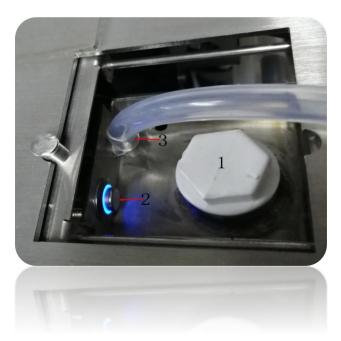

#### <3>Automatic and Manual Injection

Use only bio ethanol 95 - 97%

Press on the tank door button 2.

The door is unlocked, open the door, remove the cap and fill the tank with a fuel.

When the tank is full, a beep warns you and a message FULL/SHUT is displayed on the LED screen.

Put the cap back on and close the door of the tank Well.

After 5 seconds the door will be automatically locked.

Automatic Injection Function:

Use a plastic tube to connect the burner **3** and the external ethanol tank.

Keep pressing the button 2 three seconds, the light will turns blue and the ethanol will be pumped into the burner.

When the burner is full,the automatic injection will stop and the light will turn off.

Pull out the tube and Close the tank door.

2. Button to open the door of the tank.

Attention:Never fill the burner directly or fill the ethanol tank. <4>Press the remote control, the switch or the remote button to ignite or switc h off the burner.