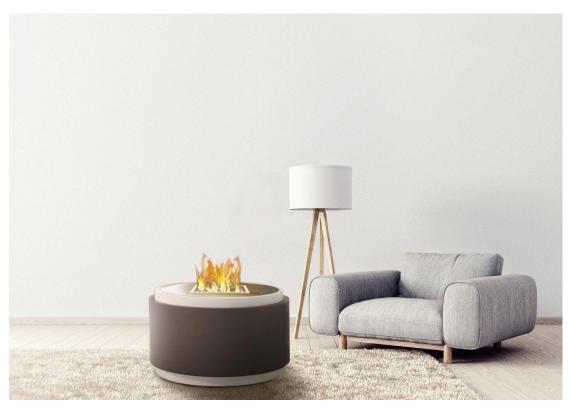

#### Remote controlled Ethanol Burner (Diameter=70cm)

#### Flame 25cmX25cm width

# Electronic ignition and security detectors

- 1, Technical details
- 2, Dimensions of the burner
- 3, Minimum dimensions of safety
- 4, Operating Procedure