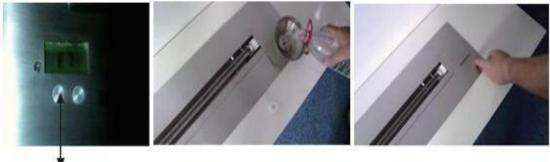

# 2. DIMENSIONS OF THE BURNER

1, Before connecting electronic power to the burner, close the tank door well.

2, Connect electronic power to the burner, then wait 3 second, and then operate the burner.

3, If you want to turn on the burner, press the On/Off button 5 seconds or press the remote controller.

#### <3>Automatic and Manual Injection

Use only bio ethanol 95 - 97%

Press on the tank door button 2.

The door is unlocked, open the door, remove the cap and fill the tank with a fuel.

When the tank is full, a beep warns you and a message FULL/SHUT is displayed on the LED screen.

Put the cap back on and close the door of the tank Well.

After 5 seconds the door will be automatically locked.

Automatic Injection Function:

Use a plastic tube to connect the burner **3** and the external ethanol tank.

Keep pressing the button 2 three seconds, the light will turns blue and the ethanol will be pumped into the burner.

When the burner is full,the automatic injection will stop and the light will turn off.

Pull out the tube and Close the tank door.

2. Button to open the door of the tank.

Attention:Never fill the burner directly or fill the ethanol tank. <4>Press the remote control, the switch or the remote button to ignite or switc h off the burner.