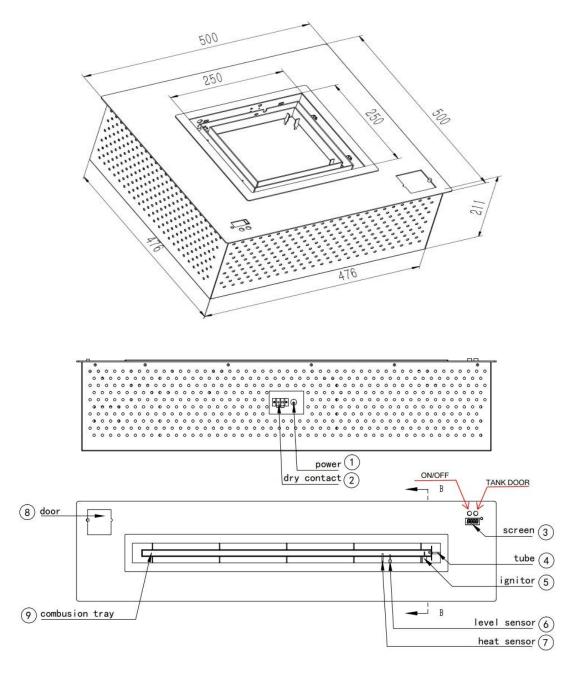

#### 2. DIMENSIONS OF THE BURNER

- 1, Before connecting electronic power to the burner, close the tank door well.
- 2, Connect electronic power to the burner, then wait 3 second, and then operate the burner.
- 3, If you want to turn on the burner, press the On/Off button 5 seconds or press the remote controller.

Adapter:12 V / 100-240 V (50-60 Hz) Output: 27 500 W

Tank capacity: 10.00 L Net Weight: 23.50 KG

Consumption: 1.3 liter/hour

Dimensions: 50 / 50 / 21.5 cm ( 19.70 / 19.70 / 8.39 in )