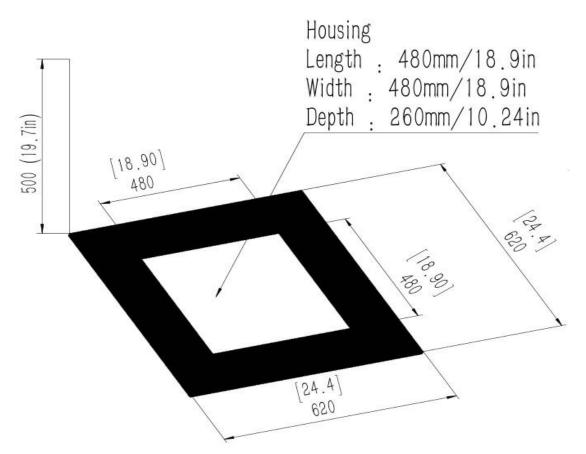

#### 3. MINIMUM DIMENSIONS OF SAFETY

Minimum dimensions of safety with non-flammable materials

Above: 50 cm 19.7 inches. Edges: 7 cm 2.75 inches. Back side: 7cm 2.75 inches.