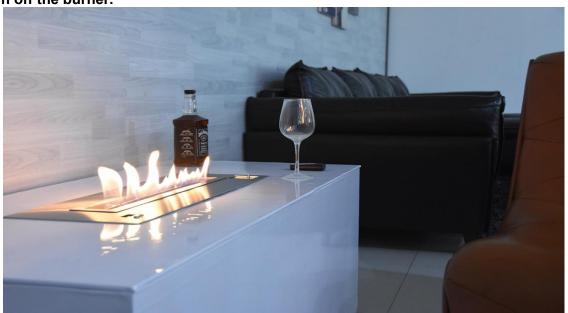

# Remote controlled Ethanol Burner (50cmX50cm)

#### Flame 25cmX25cm width

#### **Electronic ignition and security detectors**

- 1, Technical details
- 2, Dimensions of the burner
- 3, Minimum dimensions of safety
- 4, Operating Procedure