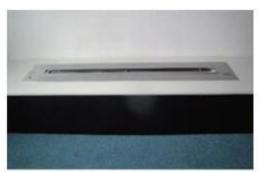

# Remote controlled Ethanol Burner (50cmX50cm)

#### Flame 25cmX25cm width

Adapter:12 V / 100-240 V (50-60 Hz) Output: 27 500 W

Tank capacity: 10.00 L Net Weight: 23.50 KG

Consumption: 1.3 liter/hour

Dimensions: 50 / 50 / 21.5 cm ( 19.70 / 19.70 / 8.39 in )