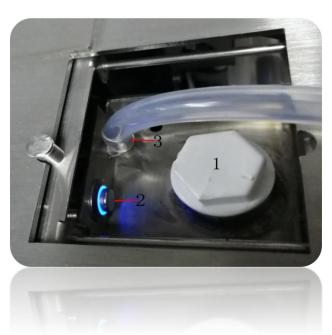

#### <3>Automatic and Manual Injection

Use only bio ethanol 95 – 97%

Press on the tank door button 2.

The door is unlocked, open the door, remove the cap and fill the tank with a fuel.

When the tank is full, a beep warns you and a message FULL/SHUT is displayed on the LED screen.

Put the cap back on and close the door of the tank Well.

After 5 seconds the door will be automatically locked.

Automatic Injection Function:

Use a plastic tube to connect the burner 3 and the external ethanol tank.

Keep pressing the button 2 three seconds, the light will turns blue and the ethanol will be pumped into the burner.

When the burner is full, the automatic injection will stop and the light will turn off.

Pull out the tube and Close the tank door.

# Manual Injection Function:

2. Button to open the door of the tank

Attention: Never fill the burner directly or fill the ethanol tank. <4>Press the remote control, the switch or the remote button to ignite or switch off the burner.