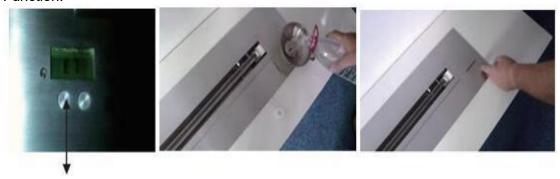

#### <1>Power supply

Connect the provided 12V adapter

Make sure there is power supply socket inside the box before insert the burner.

#### <2>Installation

Insert the ethanol burner

Make sure there is power supply socket inside the box before insert the burner.

#### <3>Automatic and Manual Injection

Use only bio ethanol 95 – 97%

Press on the tank door button 2.

The door is unlocked, open the door, remove the cap and fill the tank with a fuel.

When the tank is full, a beep warns you and a message FULL/SHUT is displayed on the LED screen.

# Manual Injection Function:

2. Button to open the door of the tank

Attention: Never fill the burner directly or fill the ethanol tank. <4>Press the remote control, the switch or the remote button to ignite or switch off the burner.