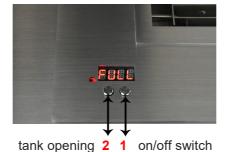

#### B. Tank filling

Only use denatured ethanol 95 - 97%.

Press on the button (2)

The door is unlocked, open the door, remove the cap and fill the tank with a funnel. When the tank is full, a beep warns you and a message is displayed on the LED screen. Put the cap back on and close the door of the tank.

After Five seconds the door will be automatically locked.

Never fill the burner directly, fill the ethanol tank.

C. Press on the remote control, or press the on/off switch (1) to ignite or switch off the burner.