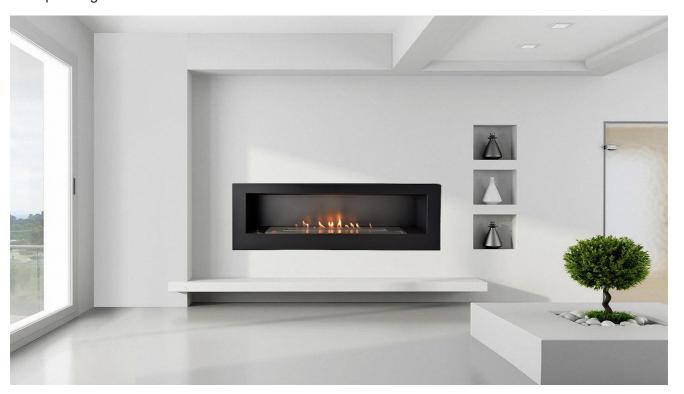

# Wall mount Remote controlled LED Screen Ethanol Fireplace (144cm-56.7in) Electronic ignition and security detectors

- 1. Technical data
- 2. Dimensions
- 3. Minimum dimensions of safety
- 4. Operating Procedure

# Wall mount Remote controlled LED Screen Ethanol Fireplace (144cm-56.7in) Electronic ignition and security detectors

Security

Electronic sensors that automatically halt the unit in case of malfunction

(CO<sup>2</sup>, heat, levels, shake stop, tank gauge, etc.)

# Wall mount Remote controlled LED Screen Ethanol Fireplace (144cm-56.7in) **Electronic ignition and security detectors**