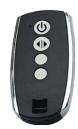

Manual Button Control

Remote control, On/off button control

Dry contact for home automation applications & remote control via Smartphone or remote commands

After Five seconds the door will be automatically locked.

Never fill the burner directly, fill the ethanol tank.

C. Press on the remote control, or press the on/off switch (1) to ignite or switch off the burner.

on/off switch

dry contact for home automation

ART FIREPLACE TECHNOLOGY LIMITED. Email:info@art-fireplace.com

Address: FLAT/RM 705,7/F,FA YUEN COMM BLDG,NO.75,FA YUEN STREET,MONG KOK,KLN,HONGKONG

Thank you For Reading.