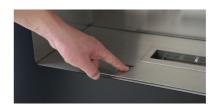

#### B. Tank filling

Only use denatured ethanol 95 - 97%.

Press on the button (2)

The door is unlocked, open the door, remove the cap and fill the tank with a funnel. When the tank is full, a beep warns you and a message is displayed on the LED screen. Put the cap back on and close the door of the tank.

After Five seconds the door will be automatically locked.

Never fill the burner directly, fill the ethanol tank.

C. Press on the remote control, or press the on/off switch (1) to ignite or switch off the burner.