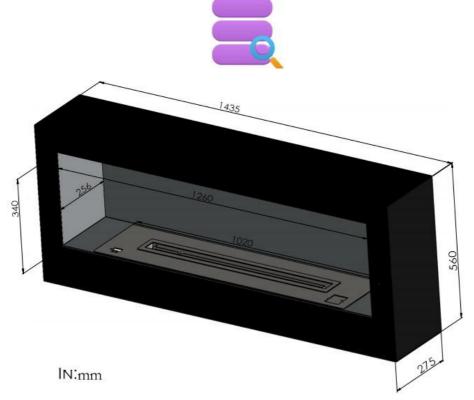

## Standards

All Acquisitions devices comply with the following safety standards:

CE (Europe), FCC (USA), IC (Canada)

AH100 data

Dimensions: 144 / 28 / 56 cm – 56.7 / 11.0 / 22.0 in Output: 4 750 W (16 500 BTU) Consumption: 1 L/h (0.25 Gal/h) Gross Weight: 85kg

Tank capacity: 5.5 L (1.45 Gallons)